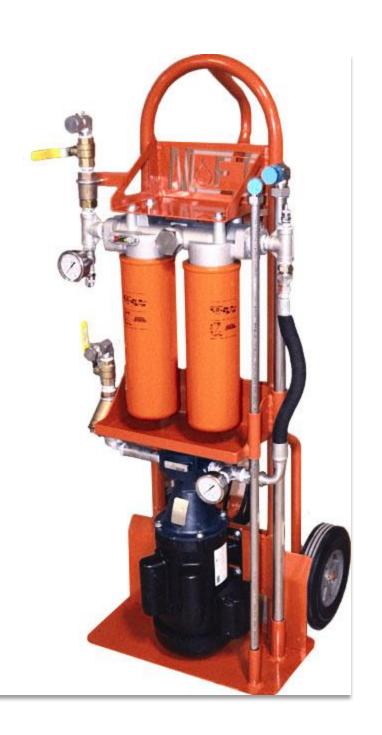

, and Fuel Oils.

The end result is **CLEAN OIL!** Which maximizes machinery efficiency, and longevity saving you time, and money!





Founded in 2014, NLOFT has a strong commitment to catering customer's needs with flexible high-quality oil filtration systems. We're centrally located in the beautiful San Antonio, Texas. Our location is logistically convenient throughout the nation domestically, as well as internationally. Our customer applications are without limits, and we strive to provide a system that will provide you with the results you desire. Our specialties include standard and custom-designed oil filtration equipment.

# Water & Particulate Removal System NEMA 7 (Explosion Proof)





## Water & Particulate Removal System NEMA 4







#### **PORTABLE FILTRATION SYSTEMS**









### Mining Applications

- Truck Shop Maintenance
- SAG & Ball Mill Filtration
- Rear Wheel Motor Filtration
- Shovels & Dragline Filtration
- Gear Box Applications
- Diesel Fuel Filtration









### Hydraulic Press Case Study

**Before Fully Saturated** 







### Hydraulic Press Case Study

Immediate Water
Removal After 30 Minutes



#### **Hydraulic Press Case Study**





After 24 hours our 10 GPM removed 25 GALLONS of water!

### Hydraulic Press Case Study



**Before** 



#### Thank you!



**Questions?**