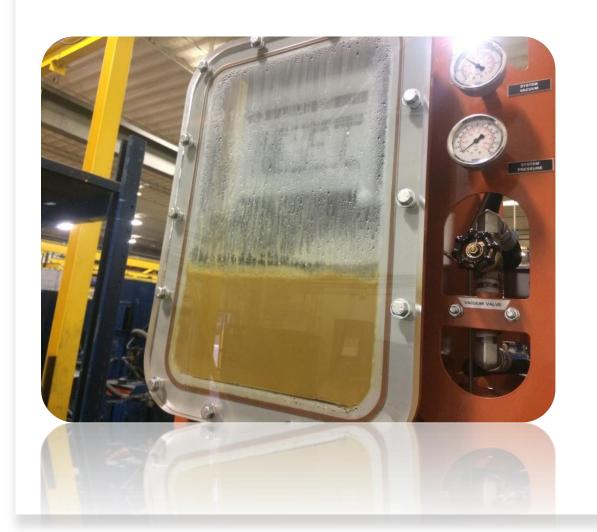

### Hydraulic Press Case Study

Immediate Water
Removal After 30 Minutes

#### **Hydraulic Press Case Study**

After 24 hours our 10 GPM removed 25 GALLONS of water!