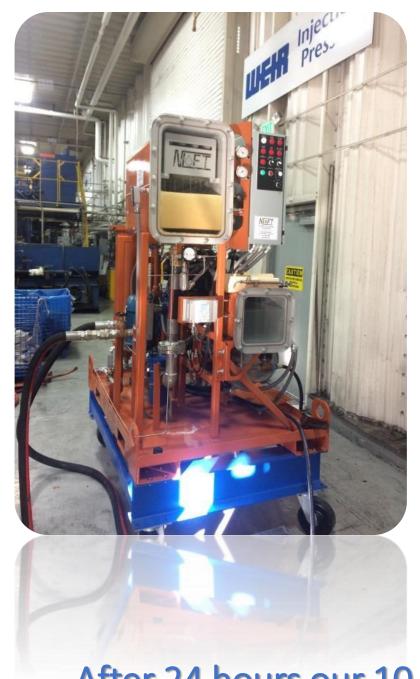

#### **Hydraulic Press Case Study**

After 24 hours our 10 GPM removed 25 GALLONS of water!