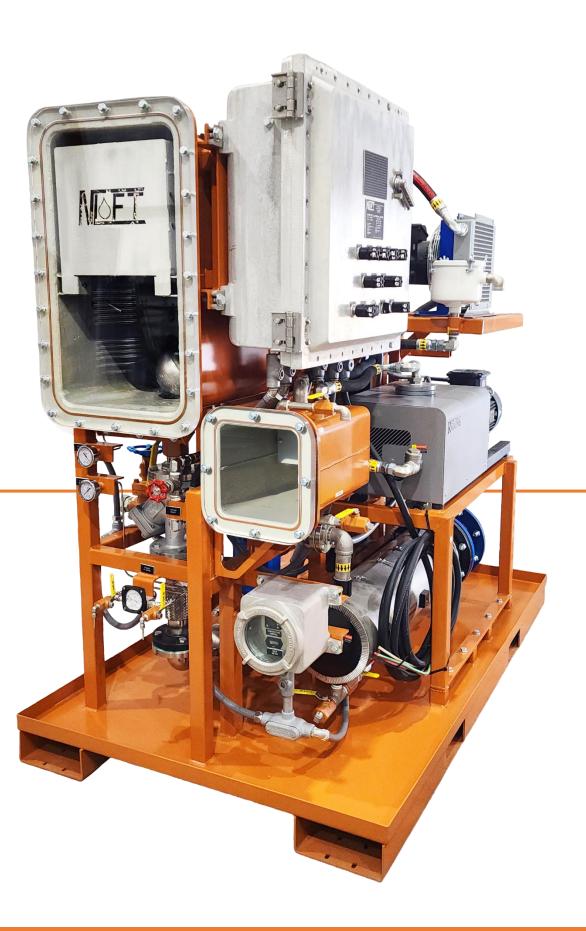

nation including Water, Particulate, Acid, Gases, and Varnish in Lube, Gear, Hydraulic, Chemical, and Fuel Oils.

The end result is **CLEAN OIL!** Which maximizes machinery efficiency, and longevity saving you time, and money!





Founded in 2014, NLOFT has a strong commitment to catering customer's needs with flexible high-quality oil filtration systems. We're centrally located in the beautiful San Antonio, Texas. Our location is logistically convenient throughout the nation domestically, as well as internationally. Our customer applications are without limits, and we strive to provide a system that will provide you with the results you desire. Our specialties include standard and custom-designed oil filtration equipment.

# Water & Particulate Removal System NEMA 7 (Explosion Proof)





## Water & Particulate Removal System NEMA 4







#### **PORTABLE FILTRATION SYSTEMS**









### Mining Applications

- Truck Shop Maintenance
- SAG & Ball Mill Filtration
- Rear Wheel Motor Filtration
- Shovels & Dragline Filtration
- Gear Box Applications
- Diesel Fuel Filtration









### Hydraulic Press Case Study

**Before Fully Saturated** 







### Hydraulic Press Case Study

Immediate Water
Removal After 30 Minutes



#### **Hydraulic Press Case Study**





After 24 hours our 10 GPM removed 25 GALLONS of water!

### Hydraulic Press Case Study



**Before** 



#### Thank you!



**Questions?**