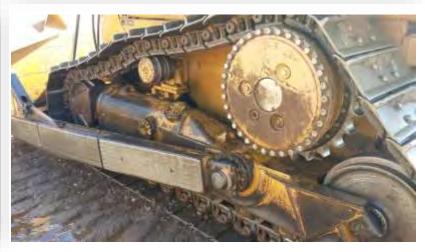

ctivity. Save time, fuel and maintenance cost.









WITH SLIPCOAT MRA™ TREATMENT



#### SLIPCOAT MRA™ OFF HIGHWAY TRUCK BOX

Automated application system is the easy way to spray *SLIPCOAT MRA™*, in Off-Highway truck box and easy way the fleet, higher performance and better fuel efficiency.



**NO TREATMENT** 



WITH SLIPCOAT MRA™ TREATMENT



## SLIPCOAT MRA™ TRUCK BOX











## SLIPCOAT MRA™ TRUCK BOX











#### SLIPACOAT MRA™ RAIL WAGON

The *SLIPCOAT MRA™* in rail wagons will reduce mineral adherence effect and free water formation in the top of the load, making easier to unload at destination, reducing time and dead weight formation.





**NO TREATMENT** 

WITH SLIPCOAT MRA™ TREATMENT



## SLIPACOAT MRA™ RAIL WAGON











## **SLIPCOAT MRA™ MOVING PARTS**











## **SLIPCOAT MRA™ MOVING PARTS**











### HEFEST MINERALS CLIENTS



















# A HEFEST MINERALS

MORE PRODUCTIVITY IN YOUR OPERATION!