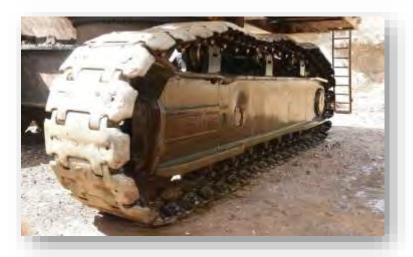

st.









WITH SLIPCOAT MRA™ TREATMENT



#### SLIPCOAT MRA™ OFF HIGHWAY TRUCK BOX

Automated application system is the easy way to spray *SLIPCOAT MRA™*, in Off-Highway truck box and easy way the fleet, higher performance and better fuel efficiency.



**NO TREATMENT** 



WITH SLIPCOAT MRA™ TREATMENT



## SLIPCOAT MRA™ TRUCK BOX











## SLIPCOAT MRA™ TRUCK BOX











#### SLIPACOAT MRA™ RAIL WAGON

The *SLIPCOAT MRA™* in rail wagons will reduce mineral adherence effect and free water formation in the top of the load, making easier to unload at destination, reducing time and dead weight formation.





**NO TREATMENT** 

WITH SLIPCOAT MRA™ TREATMENT



## SLIPACOAT MRA™ RAIL WAGON











## **SLIPCOAT MRA™ MOVING PARTS**











## **SLIPCOAT MRA™ MOVING PARTS**











### HEFEST MINERALS CLIENTS



















# A HEFEST MINERALS

MORE PRODUCTIVITY IN YOUR OPERATION!