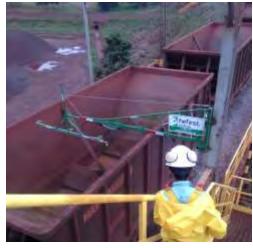

of material.





#### SLIPCOAT MRA™ PACKING

**SLIPCOAT MRA™** is a patented technology that creates a thin layer in the surfaces applied, reducing the cutting forces and avoiding mineral sticking problems. Ready to use there is no need for blending or diluition.



Metal and Plastic Tote 1.000 litters



### **SLIPCOAT MRA™ ECOLOGIC**

99,8 % Biodegrable, inert and non toxic with three zeros in *Hommel Diamond. Safety for people and the enviroment.* 

Ecologic certification from *USDA Biobased*.
Safety Department of all largest mining company aproved it.









### HEFEST MINERALS FULL SOLUTION

hefest

Full solution to mineral adherence problems in handling material, with patented products, customized equipment and specilialized services.







# **CUSTOMIZED APPLICATION SYSTEM**













### **SLIPACOAT MRA™ APPLICATION**





The use of SLIPCOAT  $MRA^{m}$  in transfer chute will reduce material build-up in the walls and impact tables, eliminate or reduce clog, with a direct gain of eficiency.





**NO TREATMENT** 

WITH SLIPCOAT MRA™
TREATMENT





















































### SLIPACOAT MRA™ EXCAVATOR BUCKET

On board system allow the operator to ease apply the solution in the bucket to keep it clean and increase productivity and reduce time of load, delivering more material.





**NO TREATMENT** 

WITH SLIPCOAT MRA™ TREATMENT



# SLIPACOAT MRA™ EXCAVATOR BUCKET











## **SLIPCOAT MRA™ RAIL WAGON LOADER**











## SLIPCOAT MRA™ RECLAIMER AND YARD MACHINES











#### SLIPCOAT MRA™ TRUCK BOX

With the use of **SLIPCOAT MR