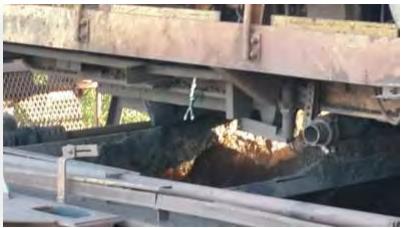

### **SLIPACOAT MRA™ APPLICATION**

The use of SLIPCOAT  $MRA^{m}$  in transfer chute will reduce material build-up in the walls and impact tables, eliminate or reduce clog, with a direct gain of eficiency.