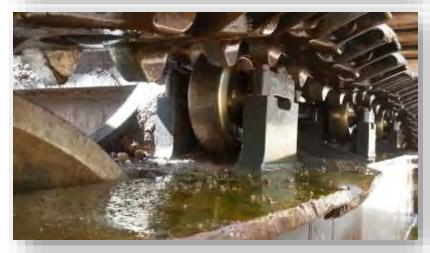

odctivity. Save time, fuel and maintenance cost.









WITH SLIPCOAT MRA™ TREATMENT



#### SLIPCOAT MRA™ OFF HIGHWAY TRUCK BOX

Automated application system is the easy way to spray *SLIPCOAT MRA™*, in Off-Highway truck box and easy way the fleet, higher performance and better fuel efficiency.



**NO TREATMENT** 



WITH SLIPCOAT MRA™ TREATMENT



## SLIPCOAT MRA™ TRUCK BOX











## SLIPCOAT MRA™ TRUCK BOX











#### SLIPACOAT MRA™ RAIL WAGON

The *SLIPCOAT MRA™* in rail wagons will reduce mineral adherence effect and free water formation in the top of the load, making easier to unload at destination, reducing time and dead weight formation.





**NO TREATMENT** 

WITH SLIPCOAT MRA™ TREATMENT



## SLIPACOAT MRA™ RAIL WAGON











## **SLIPCOAT MRA™ MOVING PARTS**











## **SLIPCOAT MRA™ MOVING PARTS**











### HEFEST MINERALS CLIENTS



















# A HEFEST MINERALS

MORE PRODUCTIVITY IN YOUR OPERATION!