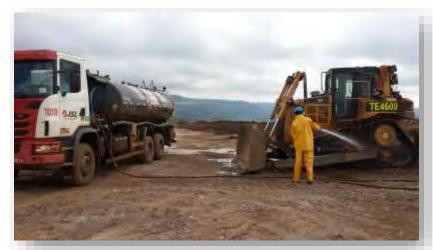

### SLIPACOAT MRA™ EXCAVATOR BUCKET

On board system allow the operator to ease apply the solution in the bucket to keep it clean and increase productivity and reduce time of load, delivering more material.

# SLIPACOAT MRA™ EXCAVATOR BUCKET