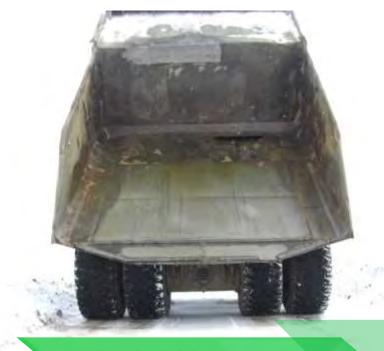

#### SLIPCOAT MRA™ TRUCK BOX

With the use of **SLIPCOAT MRA™** the simple moviment of dumping the truck box is enough to release all the material, avoyding carryback build up, and gaining an important operational prodctivity. Save time, fuel and maintenance cost.

## SLIPCOAT MRA™ TRUCK BOX