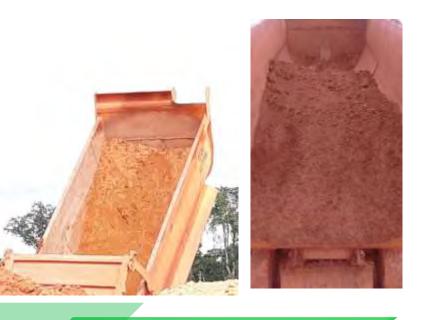

#### SLIPCOAT MRA™ TRUCK BOX

With the use of **SLIPCOAT MRA™** the simple moviment of dumping the truck box is enough to release all the material, avoyding carryback build up, and gaining an important operational prodctivity. Save time, fuel and maintenance cost.