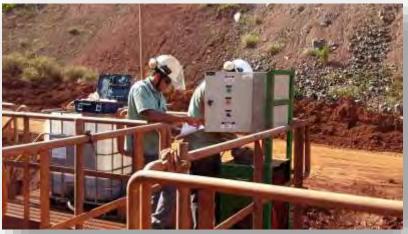

# **CUSTOMIZED APPLICATION SYSTEM**

### **SLIPACOAT MRA™ APPLICATION**

The use of SLIPCOAT  $MRA^{m}$  in transfer chute will reduce material build-up in the walls and impact tables, eliminate or reduce clog, with a direct gain of eficiency.