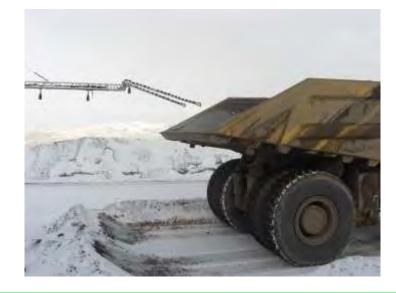

#### SLIPCOAT MRA™ OFF HIGHWAY TRUCK BOX

Automated application system is the easy way to spray *SLIPCOAT MRA™*, in Off-Highway truck box and easy way the fleet, higher performance and better fuel efficiency.