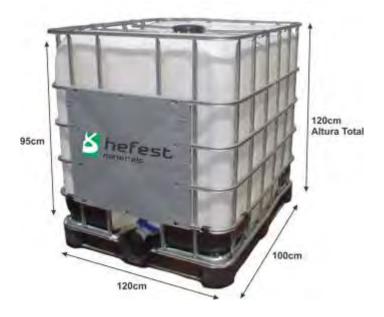

company with headoffice in the city of Belo Horizonte, Minas Gerais State.

Focus on sustaintability of mineral industry.

Excellency in services, ethics and social-environmental responsability.







## **HEFEST MINERALS**

Mining, construction and concret Market.

Our team is always ready to comply with legislations and internal consumers rules





### **HEFEST MINERALS**

South América distributor for mining release agent Slipcoat MRA™, the world most used.

Full solution for problems with mineral adherence during handling of material.





#### SLIPCOAT MRA™ PACKING

**SLIPCOAT MRA™** is a patented technology that creates a thin layer in the surfaces applied, reducing the cutting forces and avoiding mineral sticking problems. Ready to use there is no need for blending or diluition.



Metal and Plastic Tote 1.000 litters



### **SLIPCOAT MRA™ ECOLOGIC**

99,8 % Biodegrable, inert and non toxic with three zeros in *Hommel Diamond. Safety for people and the enviroment.* 

Ecologic certification from *USDA Biobased*.
Safety Department of all largest mining company aproved it.









### HEFEST MINERALS FULL SOLUTION

hefest

Full solution to mineral adherence problems in handling material, with patented products, customized equipment and specilialized services.







# **CUSTOMIZED APPLICATION SYSTEM**













### **SLIPACOAT MRA™ APPLICATION**





The use of SLIPCOAT  $MRA^{m}$  in transfer chute will reduce material build-up in the walls and impact tables, eliminate or reduce clog, with a direct gain of eficiency.





**NO TREATMENT** 

WITH SLIPCOAT MRA™
TR