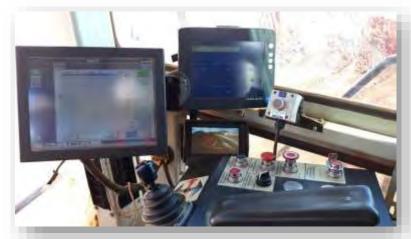

### SLIPACOAT MRA™ EXCAVATOR BUCKET

On board system allow the operator to ease apply the solution in the bucket to keep it clean and increase productivity and reduce time of load, delivering more material.

# SLIPACOAT MRA™ EXCAVATOR BUCKET