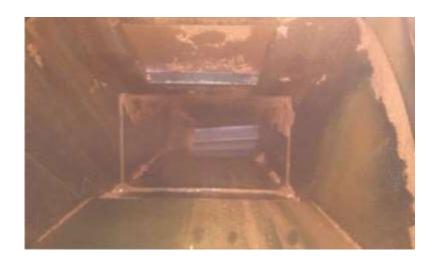

#### SLIPCOAT MRA™ TRUCK BOX

With the use of **SLIPCOAT MRA™** the simple moviment of dumping the truck box is enough to release all the material, avoyding carryback build up, and gaining an important operational prodctivity. Save time, fuel and maintenance cost.