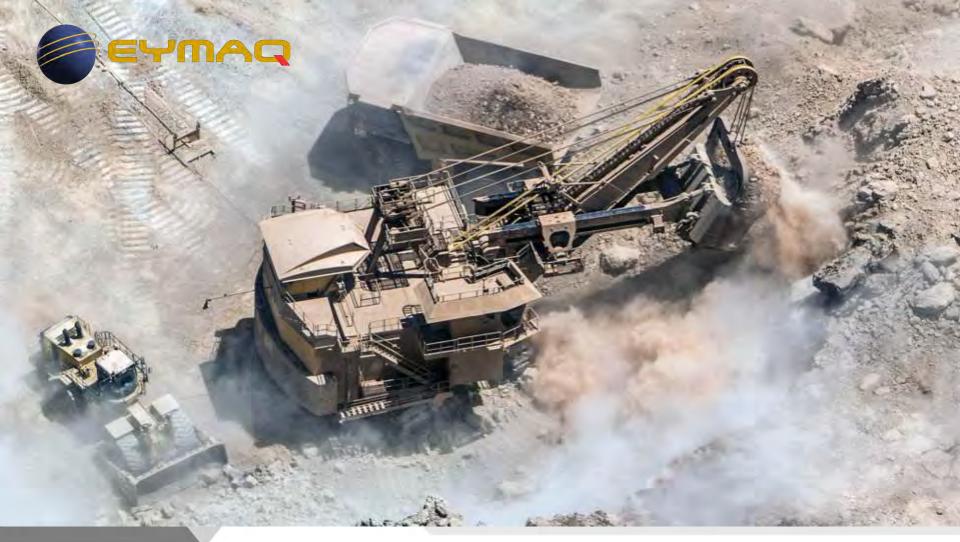

### **SLIPACOAT MRA™ APPLICATION**

The use of SLIPCOAT  $MRA^{m}$  in transfer chute will reduce material build-up in the walls and impact tables, eliminate or reduce clog, with a direct gain of eficiency.