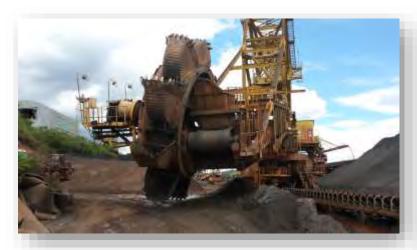

pecilialized services.







# **CUSTOMIZED APPLICATION SYSTEM**













### **SLIPACOAT MRA™ APPLICATION**





The use of SLIPCOAT  $MRA^{m}$  in transfer chute will reduce material build-up in the walls and impact tables, eliminate or reduce clog, with a direct gain of eficiency.





**NO TREATMENT** 

WITH SLIPCOAT MRA™
TREATMENT





















































### SLIPACOAT MRA™ EXCAVATOR BUCKET

On board system allow the operator to ease apply the solution in the bucket to keep it clean and increase productivity and reduce time of load, delivering more material.





**NO TREATMENT** 

WITH SLIPCOAT MRA™ TREATMENT



# SLIPACOAT MRA™ EXCAVATOR BUCKET











## **SLIPCOAT MRA™ RAIL WAGON LOADER**











## SLIPCOAT MRA™ RECLAIMER AND YARD MACHINES











#### SLIPCOAT MRA™ TRUCK BOX

With the use of **SLIPCOAT MRA™** the simple moviment of dumping the truck box is enough to release all the material, avoyding carryback build up, and gaining an important operational prodctivity. Save time, fuel and maintenance cost.









WITH SLIPCOAT MRA™ TREATMENT



#### SLIPCOAT MRA™ OFF HIGHWAY TRUCK BOX

Automated application system is the easy way to spray *SLIPCOAT MRA™*, in Off-Highway truck box and easy way the fleet, higher performance and better fuel efficiency.



**NO TREATMENT** 



WITH SLIPCOAT MRA™ TREATMENT



## SLIPCOAT MRA™ TRUCK BOX











## SLIPCOAT MRA™ TRUCK BOX











#### SLIPACOAT MRA™ RAIL WAGON

The *SLIPCOAT MRA™* in rail wagons will reduce mineral adherence effect and free water formation in the top of