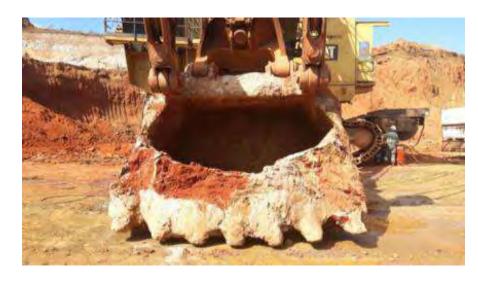

### SLIPACOAT MRA™ EXCAVATOR BUCKET

On board system allow the operator to ease apply the solution in the bucket to keep it clean and increase productivity and reduce time of load, delivering more material.