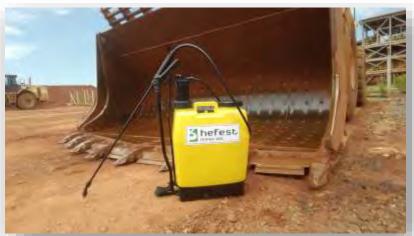

### SLIPACOAT MRA™ EXCAVATOR BUCKET

On board system allow the operator to ease apply the solution in the bucket to keep it clean and increase productivity and reduce time of load, delivering more material.

# SLIPACOAT MRA™ EXCAVATOR BUCKET