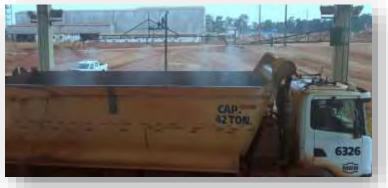

#### SLIPCOAT MRA™ OFF HIGHWAY TRUCK BOX

Automated application system is the easy way to spray *SLIPCOAT MRA™*, in Off-Highway truck box and easy way the fleet, higher performance and better fuel efficiency.

**NO TREATMENT** 

WITH SLIPCOAT MRA™ TREATMENT