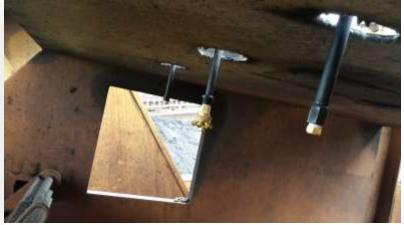

### SLIPACOAT MRA™ EXCAVATOR BUCKET

On board system allow the operator to ease apply the solution in the bucket to keep it clean and increase productivity and reduce time of load, delivering more material.

# SLIPACOAT MRA™ EXCAVATOR BUCKET