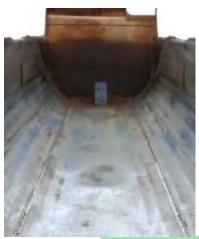

#### SLIPCOAT MRA™ TRUCK BOX

With the use of **SLIPCOAT MRA™** the simple moviment of dumping the truck box is enough to release all the material, avoyding carryback build up, and gaining an important operational prodctivity. Save time, fuel and maintenance cost.