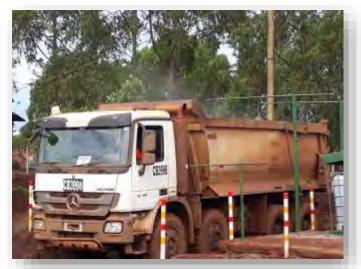

#### SLIPCOAT MRA™ TRUCK BOX

With the use of **SLIPCOAT MRA™** the simple moviment of dumping the truck box is enough to release all the material, avoyding carryback build up, and gaining an important operational prodctivity. Save time, fuel and maintenance cost.

## SLIPCOAT MRA™ TRUCK BOX