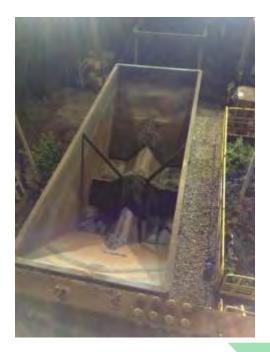

#### SLIPCOAT MRA™ TRUCK BOX

With the use of **SLIPCOAT MRA™** the simple moviment of dumping the truck box is enough to release all the material, avoyding carryback build up, and gaining an important operational prodctivity. Save time, fuel and maintenance cost.

## SLIPCOAT MRA™ TRUCK BOX