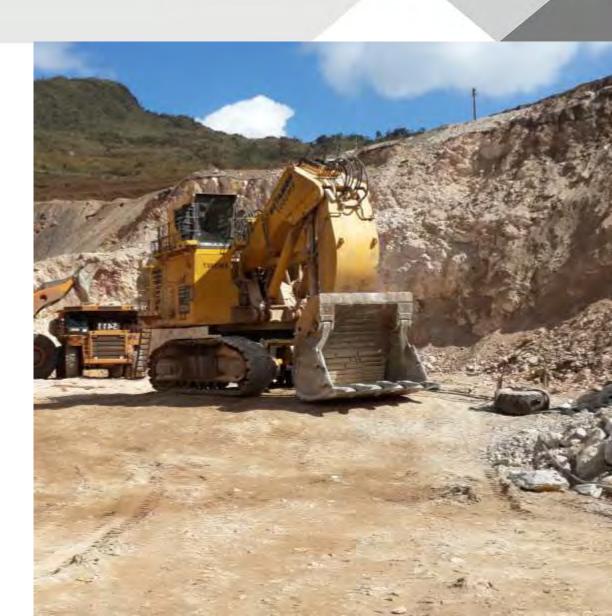

### SLIPACOAT MRA™ EXCAVATOR BUCKET

On board system allow the operator to ease apply the solution in the bucket to keep it clean and increase productivity and reduce time of load, delivering more material.

# SLIPACOAT MRA™ EXCAVATOR BUCKET