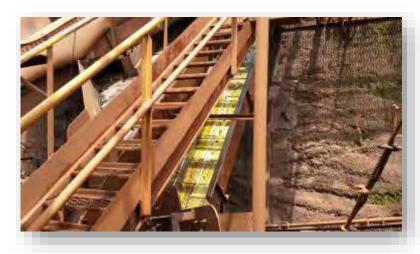

### **SLIPACOAT MRA™ APPLICATION**

The use of SLIPCOAT  $MRA^{m}$  in transfer chute will reduce material build-up in the walls and impact tables, eliminate or reduce clog, with a direct gain of eficiency.