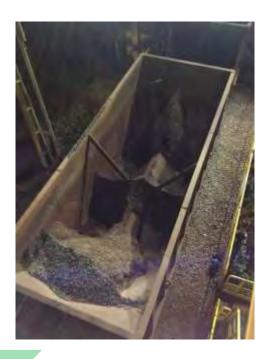

#### SLIPCOAT MRA™ TRUCK BOX

With the use of **SLIPCOAT MRA™** the simple moviment of dumping the truck box is enough to release all the material, avoyding carryback build up, and gaining an important operational prodctivity. Save time, fuel and maintenance cost.

## SLIPCOAT MRA™ TRUCK BOX