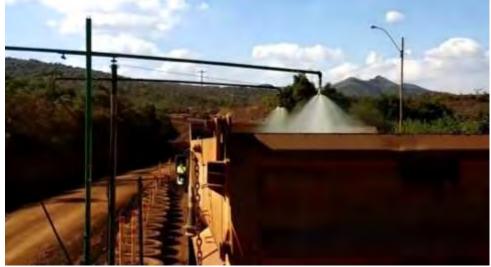

#### SLIPACOAT MRA™ RAIL WAGON

The *SLIPCOAT MRA™* in rail wagons will reduce mineral adherence effect and free water formation in the top of the load, making easier to unload at destination, reducing time and dead weight formation.

## SLIPACOAT MRA™ RAIL WAGON