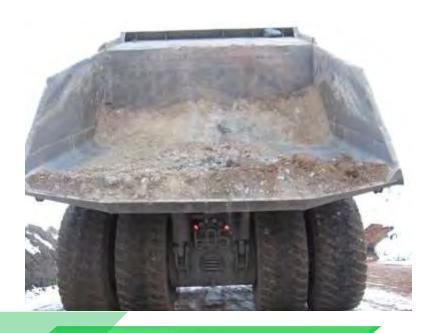

#### SLIPCOAT MRA™ TRUCK BOX

With the use of **SLIPCOAT MRA™** the simple moviment of dumping the truck box is enough to release all the material, avoyding carryback build up, and gaining an important operational prodctivity. Save time, fuel and maintenance cost.

## SLIPCOAT MRA™ TRUCK BOX