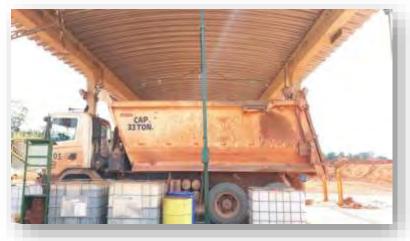

#### SLIPCOAT MRA™ TRUCK BOX

With the use of **SLIPCOAT MRA™** the simple moviment of dumping the truck box is enough to release all the material, avoyding carryback build up, and gaining an important operational prodctivity. Save time, fuel and maintenance cost.

## SLIPCOAT MRA™ TRUCK BOX