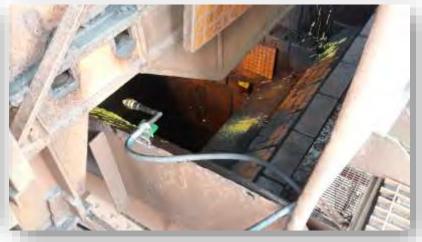

### **SLIPACOAT MRA™ APPLICATION**

The use of SLIPCOAT  $MRA^{m}$  in transfer chute will reduce material build-up in the walls and impact tables, eliminate or reduce clog, with a direct gain of eficiency.