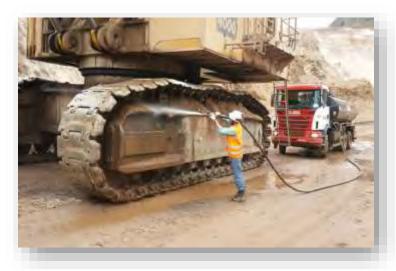

cost.









WITH SLIPCOAT MRA™ TREATMENT



#### SLIPCOAT MRA™ OFF HIGHWAY TRUCK BOX

Automated application system is the easy way to spray *SLIPCOAT MRA™*, in Off-Highway truck box and easy way the fleet, higher performance and better fuel efficiency.



**NO TREATMENT** 



WITH SLIPCOAT MRA™ TREATMENT



## SLIPCOAT MRA™ TRUCK BOX











## SLIPCOAT MRA™ TRUCK BOX











#### SLIPACOAT MRA™ RAIL WAGON

The *SLIPCOAT MRA™* in rail wagons will reduce mineral adherence effect and free water formation in the top of the load, making easier to unload at destination, reducing time and dead weight formation.





**NO TREATMENT** 

WITH SLIPCOAT MRA™ TREATMENT



## SLIPACOAT MRA™ RAIL WAGON











## **SLIPCOAT MRA™ MOVING PARTS**











## **SLIPCOAT MRA™ MOVING PARTS**











### HEFEST MINERALS CLIENTS



















# A HEFEST MINERALS

MORE PRODUCTIVITY IN YOUR OPERATION!