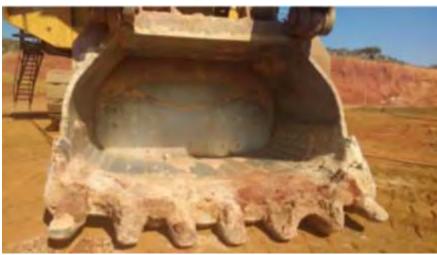

### SLIPACOAT MRA™ EXCAVATOR BUCKET

On board system allow the operator to ease apply the solution in the bucket to keep it clean and increase productivity and reduce time of load, delivering more material.

# SLIPACOAT MRA™ EXCAVATOR BUCKET