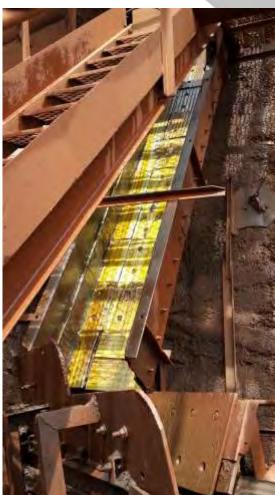

### **SLIPACOAT MRA™ APPLICATION**

The use of SLIPCOAT  $MRA^{m}$  in transfer chute will reduce material build-up in the walls and impact tables, eliminate or reduce clog, with a direct gain of eficiency.