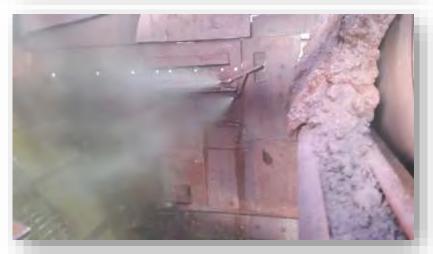

### **SLIPACOAT MRA™ APPLICATION**

The use of SLIPCOAT  $MRA^{m}$  in transfer chute will reduce material build-up in the walls and impact tables, eliminate or reduce clog, with a direct gain of eficiency.