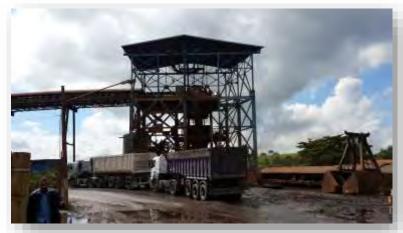

#### SLIPCOAT MRA™ TRUCK BOX

With the use of **SLIPCOAT MRA™** the simple moviment of dumping the truck box is enough to release all the material, avoyding carryback build up, and gaining an important operational prodctivity. Save time, fuel and maintenance cost.