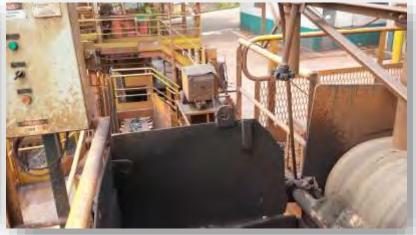

### **SLIPACOAT MRA™ APPLICATION**

The use of SLIPCOAT  $MRA^{m}$  in transfer chute will reduce material build-up in the walls and impact tables, eliminate or reduce clog, with a direct gain of eficiency.