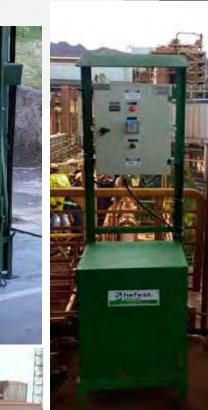

# **CUSTOMIZED APPLICATION SYSTEM**

#### SLIPCOAT MRA™ OFF HIGHWAY TRUCK BOX

Automated application system is the easy way to spray *SLIPCOAT MRA™*, in Off-Highway truck box and easy way the fleet, higher performance and better fuel efficiency.