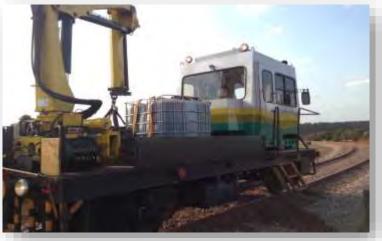

ild up, and gaining an important operational prodctivity. Save time, fuel and maintenance cost.









WITH SLIPCOAT MRA™ TREATMENT



#### SLIPCOAT MRA™ OFF HIGHWAY TRUCK BOX

Automated application system is the easy way to spray *SLIPCOAT MRA™*, in Off-Highway truck box and easy way the fleet, higher performance and better fuel efficiency.



**NO TREATMENT** 



WITH SLIPCOAT MRA™ TREATMENT



## SLIPCOAT MRA™ TRUCK BOX











## SLIPCOAT MRA™ TRUCK BOX











#### SLIPACOAT MRA™ RAIL WAGON

The *SLIPCOAT MRA™* in rail wagons will reduce mineral adherence effect and free water formation in the top of the load, making easier to unload at destination, reducing time and dead weight formation.





**NO TREATMENT** 

WITH SLIPCOAT MRA™ TREATMENT



## SLIPACOAT MRA™ RAIL WAGON











## **SLIPCOAT MRA™ MOVING PARTS**











## **SLIPCOAT MRA™ MOVING PARTS**











### HEFEST MINERALS CLIENTS



















# A HEFEST MINERALS

MORE PRODUCTIVITY IN YOUR OPERATION!