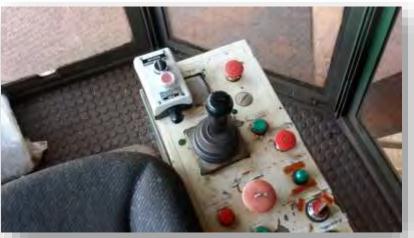

### SLIPACOAT MRA™ EXCAVATOR BUCKET

On board system allow the operator to ease apply the solution in the bucket to keep it clean and increase productivity and reduce time of load, delivering more material.