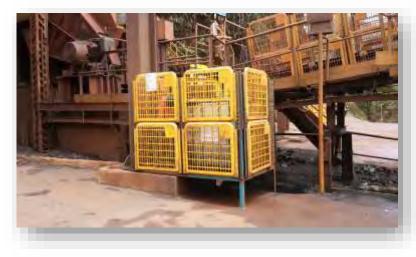

#### SLIPCOAT MRA™ PACKING

**SLIPCOAT MRA™** is a patented technology that creates a thin layer in the surfaces applied, reducing the cutting forces and avoiding mineral sticking problems. Ready to use there is no need for blending or diluition.

Metal and Plastic Tote 1.000 litters