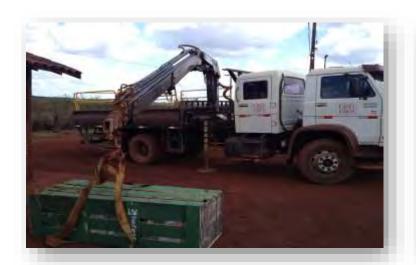

build up, and gaining an important operational prodctivity. Save time, fuel and maintenance cost.









WITH SLIPCOAT MRA™ TREATMENT



#### SLIPCOAT MRA™ OFF HIGHWAY TRUCK BOX

Automated application system is the easy way to spray *SLIPCOAT MRA™*, in Off-Highway truck box and easy way the fleet, higher performance and better fuel efficiency.



**NO TREATMENT** 



WITH SLIPCOAT MRA™ TREATMENT



## SLIPCOAT MRA™ TRUCK BOX











## SLIPCOAT MRA™ TRUCK BOX











#### SLIPACOAT MRA™ RAIL WAGON

The *SLIPCOAT MRA™* in rail wagons will reduce mineral adherence effect and free water formation in the top of the load, making easier to unload at destination, reducing time and dead weight formation.





**NO TREATMENT** 

WITH SLIPCOAT MRA™ TREATMENT



## SLIPACOAT MRA™ RAIL WAGON











## **SLIPCOAT MRA™ MOVING PARTS**











## **SLIPCOAT MRA™ MOVING PARTS**











### HEFEST MINERALS CLIENTS



















# A HEFEST MINERALS

MORE PRODUCTIVITY IN YOUR OPERATION!