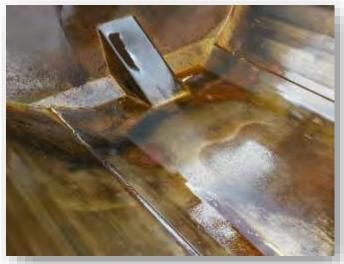

NON-STICK SOLUTION

#### SLIPCOAT MRA™ PACKING

**SLIPCOAT MRA™** is a patented technology that creates a thin layer in the surfaces applied, reducing the cutting forces and avoiding mineral sticking problems. Ready to use there is no need for blending or diluition.

### **SLIPCOAT MRA™ ECOLOGIC**

99,8 % Biodegrable, inert and non toxic with three zeros in *Hommel Diamond. Safety for people and the enviroment.* 

Ecologic certification from *USDA Biobased*.
Safety Department of all largest mining company aproved it.