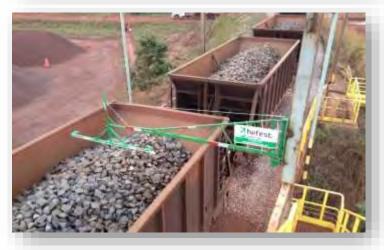

#### SLIPACOAT MRA™ RAIL WAGON

The *SLIPCOAT MRA™* in rail wagons will reduce mineral adherence effect and free water formation in the top of the load, making easier to unload at destination, reducing time and dead weight formation.