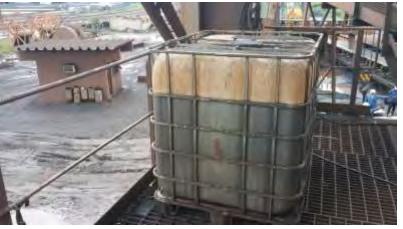

#### SLIPCOAT MRA™ PACKING

**SLIPCOAT MRA™** is a patented technology that creates a thin layer in the surfaces applied, reducing the cutting forces and avoiding mineral sticking problems. Ready to use there is no need for blending or diluition.

Metal and Plastic Tote 1.000 litters