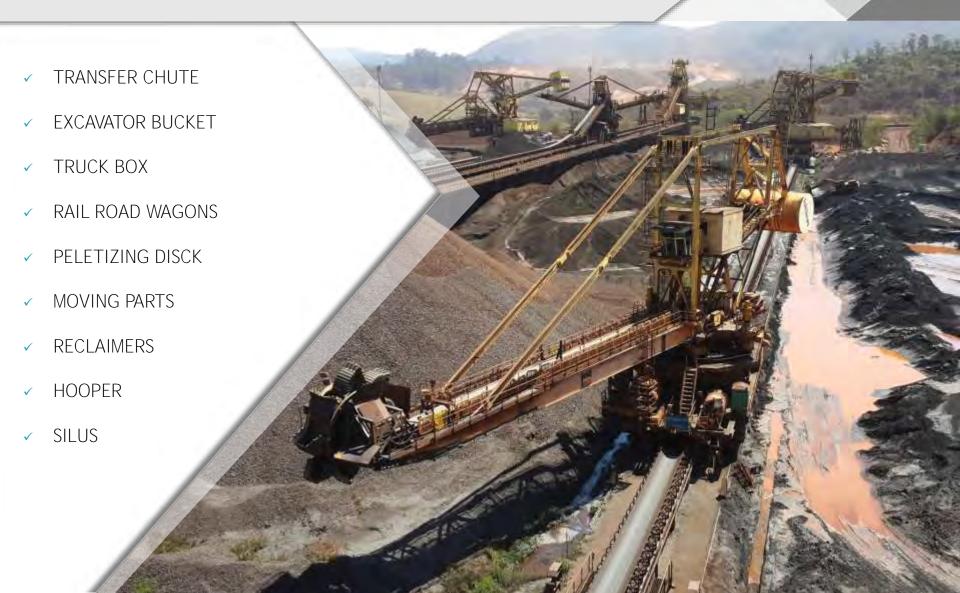

### HEFEST MINERALS FULL SOLUTION

hefest

Full solution to mineral adherence problems in handling material, with patented products, customized equipment and specilialized services.