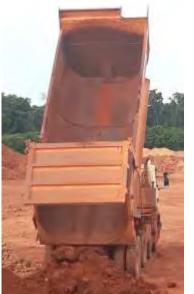

#### SLIPCOAT MRA™ TRUCK BOX

With the use of **SLIPCOAT MRA™** the simple moviment of dumping the truck box is enough to release all the material, avoyding carryback build up, and gaining an important operational prodctivity. Save time, fuel and maintenance cost.