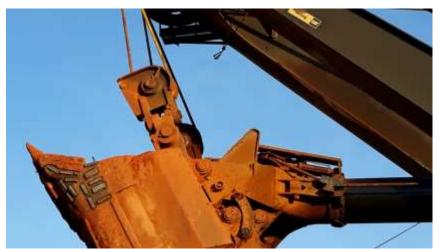

### SLIPACOAT MRA™ EXCAVATOR BUCKET

On board system allow the operator to ease apply the solution in the bucket to keep it clean and increase productivity and reduce time of load, delivering more material.

# SLIPACOAT MRA™ EXCAVATOR BUCKET