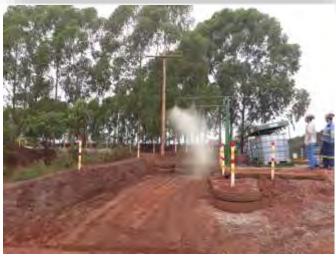

#### SLIPCOAT MRA™ OFF HIGHWAY TRUCK BOX

Automated application system is the easy way to spray *SLIPCOAT MRA™*, in Off-Highway truck box and easy way the fleet, higher performance and better fuel efficiency.