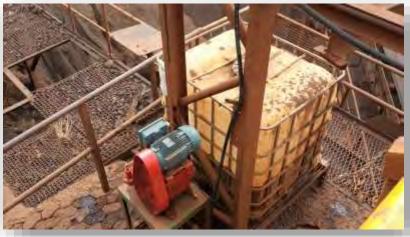

# **CUSTOMIZED APPLICATION SYSTEM**

### **SLIPACOAT MRA™ APPLICATION**

The use of SLIPCOAT  $MRA^{m}$  in transfer chute will reduce material build-up in the walls and impact tables, eliminate or reduce clog, with a direct gain of eficiency.