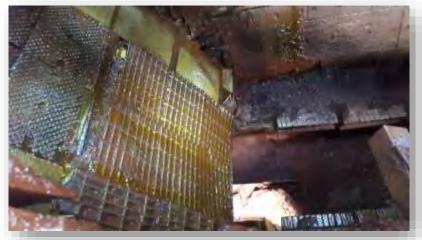

### **SLIPACOAT MRA™ APPLICATION**

The use of SLIPCOAT  $MRA^{m}$  in transfer chute will reduce material build-up in the walls and impact tables, eliminate or reduce clog, with a direct gain of eficiency.