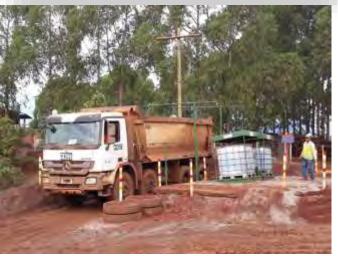

#### SLIPCOAT MRA™ TRUCK BOX

With the use of **SLIPCOAT MRA™** the simple moviment of dumping the truck box is enough to release all the material, avoyding carryback build up, and gaining an important operational prodctivity. Save time, fuel and maintenance cost.

## SLIPCOAT MRA™ TRUCK BOX