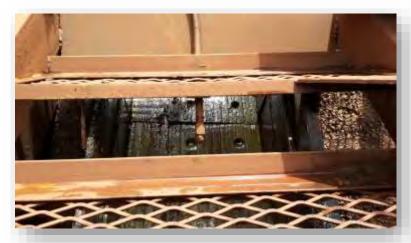

### **SLIPACOAT MRA™ APPLICATION**

The use of SLIPCOAT  $MRA^{m}$  in transfer chute will reduce material build-up in the walls and impact tables, eliminate or reduce clog, with a direct gain of eficiency.