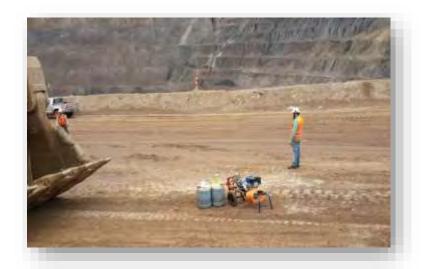

### SLIPACOAT MRA™ EXCAVATOR BUCKET

On board system allow the operator to ease apply the solution in the bucket to keep it clean and increase productivity and reduce time of load, delivering more material.

# SLIPACOAT MRA™ EXCAVATOR BUCKET