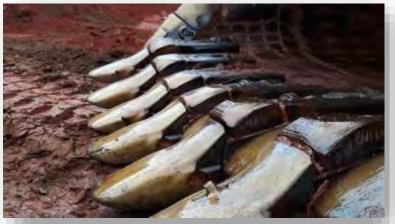

### SLIPACOAT MRA™ EXCAVATOR BUCKET

On board system allow the operator to ease apply the solution in the bucket to keep it clean and increase productivity and reduce time of load, delivering more material.

# SLIPACOAT MRA™ EXCAVATOR BUCKET